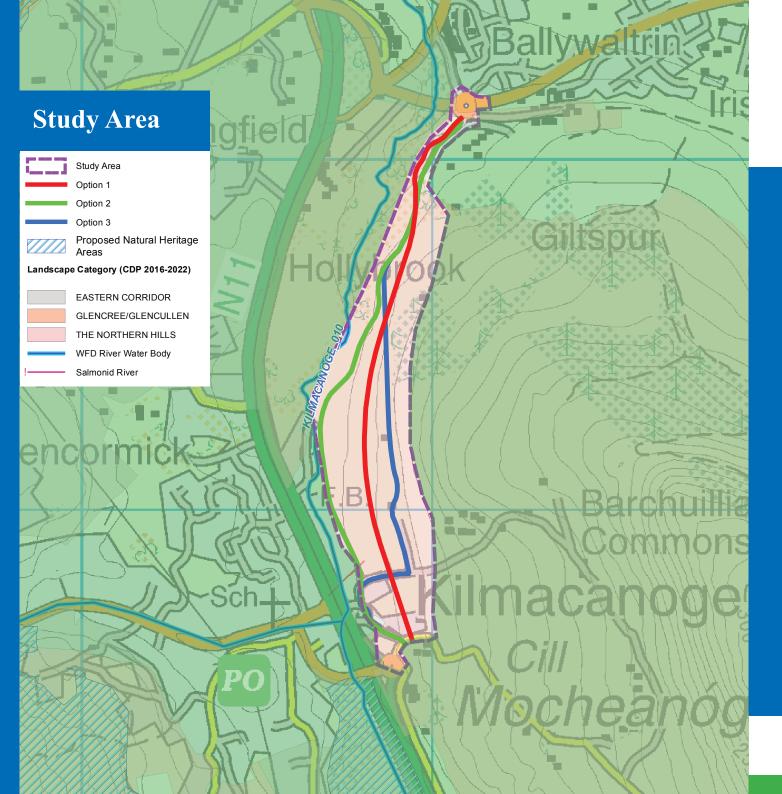

## Questionnaire – Please tell us your views!

| • | Name                                                  | 4.      | Do you agree with the study area as defined for the scheme? (see map included on reverse of form)                                                                                                                            |
|---|-------------------------------------------------------|---------|------------------------------------------------------------------------------------------------------------------------------------------------------------------------------------------------------------------------------|
|   | Applicant address                                     |         |                                                                                                                                                                                                                              |
|   |                                                       |         |                                                                                                                                                                                                                              |
|   |                                                       | 5.      | Do you have any comments on the initial high-level route options being proposed? (see map included on reverse of form)                                                                                                       |
|   |                                                       |         |                                                                                                                                                                                                                              |
|   | Telephone                                             |         |                                                                                                                                                                                                                              |
|   |                                                       |         |                                                                                                                                                                                                                              |
|   | Email                                                 | 6.      | Do you have any other information in relation to the study area or key constraints that you want the project team to be aware of (please use additional paper and include supporting documents / images / maps if you wish)? |
|   |                                                       |         |                                                                                                                                                                                                                              |
|   | Do you live or own property in the Study Area?        |         |                                                                                                                                                                                                                              |
| • |                                                       |         |                                                                                                                                                                                                                              |
|   | Yes No                                                |         |                                                                                                                                                                                                                              |
|   |                                                       |         |                                                                                                                                                                                                                              |
|   |                                                       |         |                                                                                                                                                                                                                              |
|   | If you live / have property in the Study Area, is it: |         |                                                                                                                                                                                                                              |
|   | Residential Farm Commercial Other                     |         |                                                                                                                                                                                                                              |
|   | Additional Details                                    |         |                                                                                                                                                                                                                              |
|   |                                                       |         |                                                                                                                                                                                                                              |
|   |                                                       |         |                                                                                                                                                                                                                              |
|   |                                                       |         |                                                                                                                                                                                                                              |
|   |                                                       | If you  | need further information both during or after this Public Consultation process, please contact the project team through the project link at                                                                                  |
|   |                                                       |         | /www.wicklow.ie/Living/Services/Kilmacanogue-to-Southern-Cross-Greenway.                                                                                                                                                     |
|   |                                                       | Data Pr | rotection: By providing my details in this feedback form, I consent to the use of my personal data in accordance with Wicklow County Council's Data                                                                          |
|   |                                                       |         | ion Policy which is available at: https://www.wicklow.ie/Living/Your-Council/Governance/Data-Protection-GDPR                                                                                                                 |